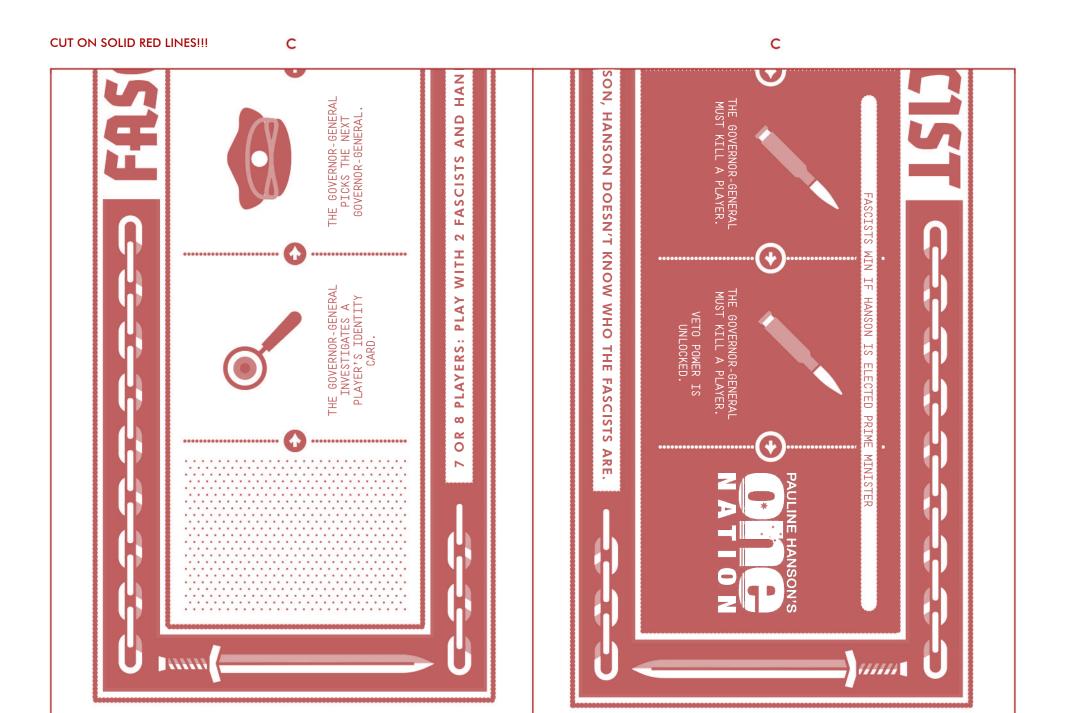

#### **ELECTION**

- •Nominate a Prime Minister; members of the last elected government are not eligible.
- $\cdot$ Get at least 50% of the table to vote 'aye!'
- ·Hanson can only seize power if three Fascist Policies are already out at the moment she's elected Prime Minister.

#### **EXECUTIVE ACTION**

- •Governor-General Powers do not carry over between rounds.
- •The sitting Governor-General has final say and MUST exercise any power granted to them.
- ·You are free to discuss (or lie about!) the results of an Investigation.

### **ELECTION**

·Hanson can only seize power if three Fascist Policies are already out at the moment she's elected Prime Minister.